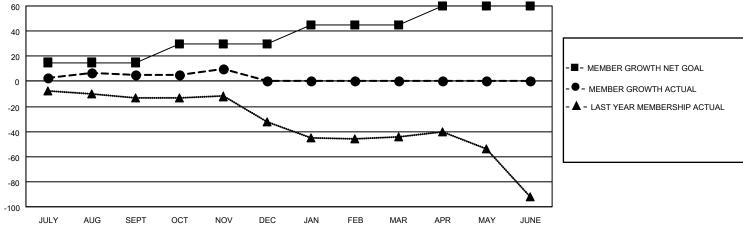

## District 8 N

| Clubs RESULTS FOR 2022-2023 |   |   |   | Members RESULTS FOR 2022-2023 |    |    |    |
|-----------------------------|---|---|---|-------------------------------|----|----|----|
|                             |   |   |   |                               |    |    |    |
| JULY/AUG/SEPT               | 0 | 0 | 0 | JULY/AUG/SEPT                 | 15 | 40 | 19 |
| OCT/NOV/DEC                 | 1 | 0 | 0 | OCT/NOV/DEC                   | 15 | 11 | 6  |
| JAN/FEB/MAR                 | 0 | 0 | 0 | JAN/FEB/MAR                   | 15 | 0  | 0  |
| APR/MAY/JUNE                | 1 | 0 | 0 | APR/MAY/JUNE                  | 15 | 0  | 0  |